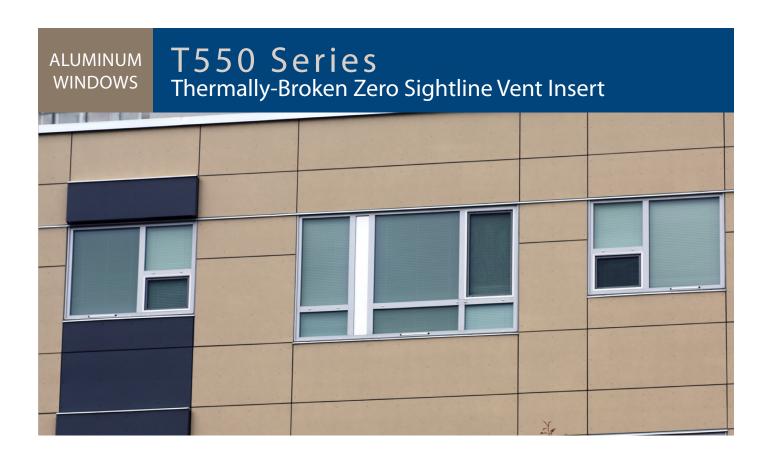

The D8 Aluminum T550 Series Thermally-Broken Zero Sightline Vent Insert is a glazed-in vent system that is available as both projected-out casement and awning configurations. The thermally-broken vent frames enhance thermal performance and incorporates glass that is structurally glazed to the operable sash which eliminates exterior sightlines.

The T550 Series delivers operable functionality in storefront and curtain wall systems without built up aluminum sightlines. It can be installed into any curtain wall or storefront framing system.

The T550 Series Thermally-Broken Zero Sightline Vent Insert comes in a wide variety of custom painted and anodized finishes. It also comes with an industry standard factory warranty.