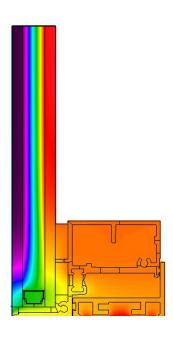

| PERFORMANCE DATA                |              |              |
|---------------------------------|--------------|--------------|
| Туре                            | Awning       | Casement     |
| Air @ 6.24 PSF   Per ASTM E-283 | <0.01 cfm/SF | <0.01 cfm/SF |
| Water   Per ASTM E-331          | 6.24 psf     | 6.24 psf     |
| U-Value   Per NFRC-100          | 0.50 - 0.56  | 0.50 - 0.56  |