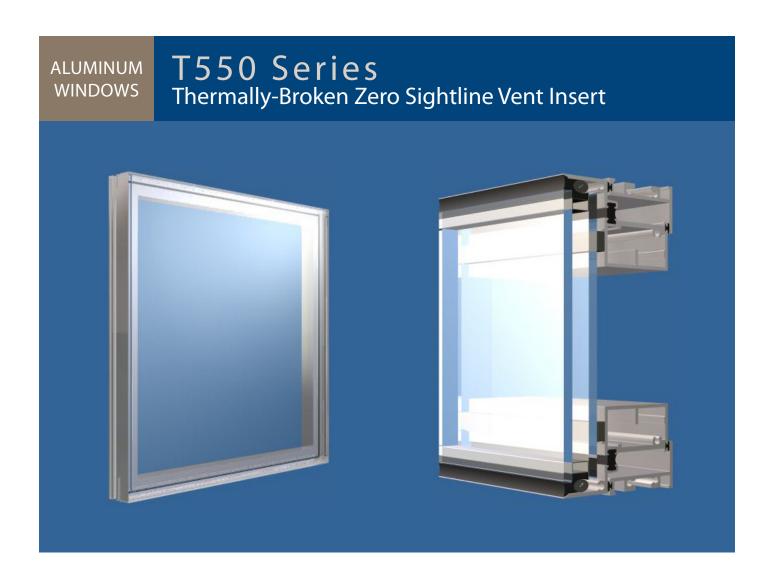

The D8 Aluminum T550 Series Thermally-Broken Zero Sightline Vent Insert is a glazed-in vent system that is available as both projected-out casement and awning configurations. The thermally-broken vent frames enhance thermal performance and incorporates glass that is structurally glazed to the operable sash which eliminates exterior sightlines.

The T550 Series delivers operable functionality in storefront and curtain wall systems without built up aluminum sightlines. It can be installed into any curtain wall or storefront framing system.

The T550 Series Thermally-Broken Zero Sightline Vent Insert comes in a wide variety of custom painted and anodized finishes. It also comes with an industry standard factory warranty.